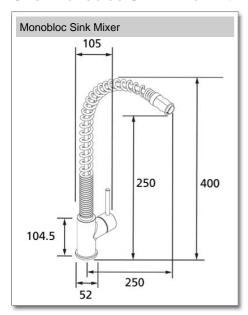

# Chef Monobloc Sink Mixer with Pull Out Spray

| Code                                                        | Description         | Dimensions  |
|-------------------------------------------------------------|---------------------|-------------|
| 4R1119                                                      | Monobloc Sink Mixer | See diagram |
| Pegler Yorkshire reserve the right to change specifications |                     |             |